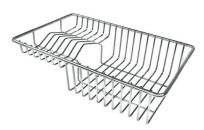

|
| Small radius              | Bowls with squared shapes with a modern design and an increased capacity, for a minimal aesthetics connected with an extreme practicity.                                                                                                                                                                                                     |

### **TECHNICAL DATA**





### Cut out size Dimensioni per foratura top

#### GALLERY



Foster S.p.A. Via M.S. Ottone, 18-20 42041 Brescello (Reggio Emilia) - Italy

#### **OPTIONAL ACCESSORIES**



**Cestello inox** 8612 000



Glass chopping board 8631 300



HPDE Chopping board 8657 001



HPDE Twin chopping board 8644 101



Stainless steel plate rack 8100 154



Stainless steel plate rack 8100 303 \* only in combination with the accessory 8644 101



White basket 8612 100



White bowl 8153 100



Graters kit with ring-holder and food collection tray 8159 101

\* only in combination with the accessory 8644 101







Stainless steel perforated tray 8151 000 \* only in combination with the accessory 8644 101

Stainless steel plate rack 8100 201

#### **RECOMMENDED PAIRINGS**



Mixer Tap Omega Gold 8497 700