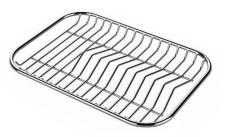

#### **OPTIONAL ACCESSORIES**

**Cestello inox** 8612 000

Glass chopping board 8631 300

HPDE Chopping board 8657 001

HPDE Twin chopping board 8644 101

Stainless steel plate rack 8100 154

Stainless steel plate rack 8100 303 \* only in combination with the accessory 8644 101