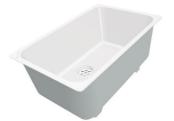

### **SMOKEY 500 GOLD**

Kitchen Sinks Code: 1155 859

### DETAILS

| Coloring               | Gold                                                            |
|------------------------|-----------------------------------------------------------------|
| Edge/Installation Type | Undermount                                                      |
| Finish                 | PVD                                                             |
| Material               | AISI 304 stainless steel                                        |
| Texture                | Fumé                                                            |
| Base                   | 60 cm                                                           |
| Dimensions             | 540 x 440 mm                                                    |
| Standard fittings      | Fixing hooks, gasket, drain, overflow and siphon, boxed packing |
| Mixer holes            | No standard holes                                               |

| Built-in hole   | View technical data sheet |
|-----------------|---------------------------|
| Drainer         | Νο                        |
| Width           | 54 cm                     |
| Bowl dimension  | 500 x 400 mm              |
| Number of bowls | 1 bowl                    |
| Waste fitting   | 3,5" drain                |