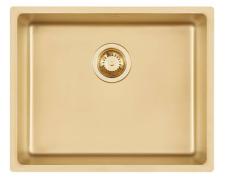

### **SMOKEY 500 GOLD**

Kitchen Sinks Code: 1155 859

### DETAILS

| Coloring               | Gold                                                            |
|------------------------|-----------------------------------------------------------------|
| Edge/Installation Type | Undermount                                                      |
| Finish                 | PVD                                                             |
| Material               | AISI 304 stainless steel                                        |
| Texture                | Fumé                                                            |
| Base                   | 60 cm                                                           |
| Dimensions             | 540 x 440 mm                                                    |
| Standard fittings      | Fixing hooks, gasket, drain, overflow and siphon, boxed packing |
| Mixer holes            | No standard holes                                               |