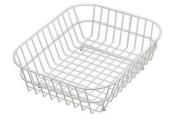

White basket 8612 100

White bowl 8153 100

Graters kit with ring-holder and food collection tray 8159 101

\* only in combination with the accessory 8644 101

Stainless steel perforated tray 8151 000 \* only in combination with the accessory 8644 101