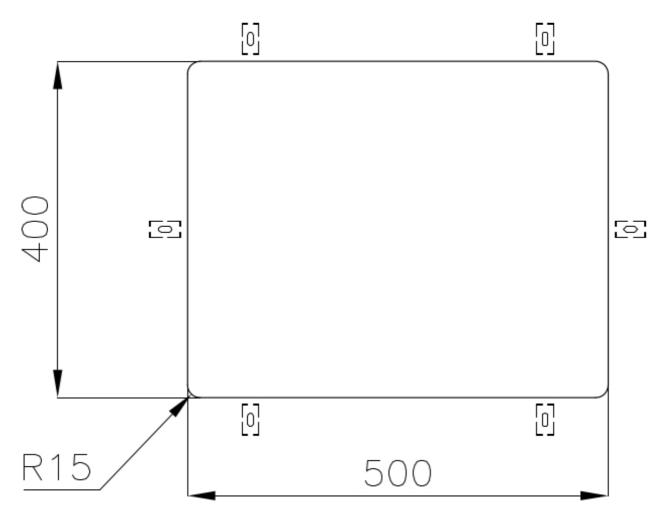

|
| Perimetral overflow       | The overflow is always a security on the Foster sinks that prevents the overflow of water in case of oversights. The perimeter drain solution improves aesthetics thanks to its square and essential shape.                                                                                                                                  |
| Small radius              | Bowls with squared shapes with a modern design and an increased capacity, for a minimal aesthetics connected with an extreme practicity.                                                                                                                                                                                                     |

### **TECHNICAL DATA**





### Cut out size Dimensioni per foratura top

#### GALLERY



Foster S.p.A. Via M.S. Ottone, 18-20 42041 Brescello (Reggio Emilia) - Italy

#### **OPTIONAL ACCESSORIES**



**Cestello inox** 8612 000



Glass chopping board 8631 300



HPDE Chopping board 8657 001



HPDE Twin chopping board 8644 101



Stainless steel plate rack 8100 154



Stainless steel plate rack 8100 303 \* only in combination with the accessory 8644 101



White basket 8612 100



White bowl 8153 100



Graters kit with ring-holder and food collection tray 8159 101

\* only in combination with the accessory 8644 101







Stainless steel perforated tray 8151 000 \* only in combination with the accessory 8644 101

Stainless steel plate rack 8100 201

#### **RECOMMENDED PAIRINGS**



Mixer Tap Omega Gold 8497 700