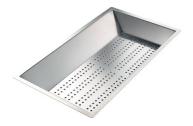

White basket 8612 100

White bowl 8153 100

Graters kit with ring-holder and food collection tray 8159 101

\* only in combination with the accessory 8644 101

Stainless steel perforated tray 8151 000 \* only in combination with the accessory 8644 101