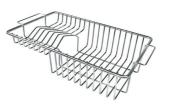

#### **OPTIONAL ACCESSORIES**

**Cestello inox** 8612 000

Glass chopping board 8631 300

HPDE Chopping board 8657 001

HPDE Twin chopping board 8644 101

Stainless steel plate rack 8100 154

Stainless steel plate rack 8100 303 \* only in combination with the accessory 8644 101

Stainless steel plate rack 8100 201