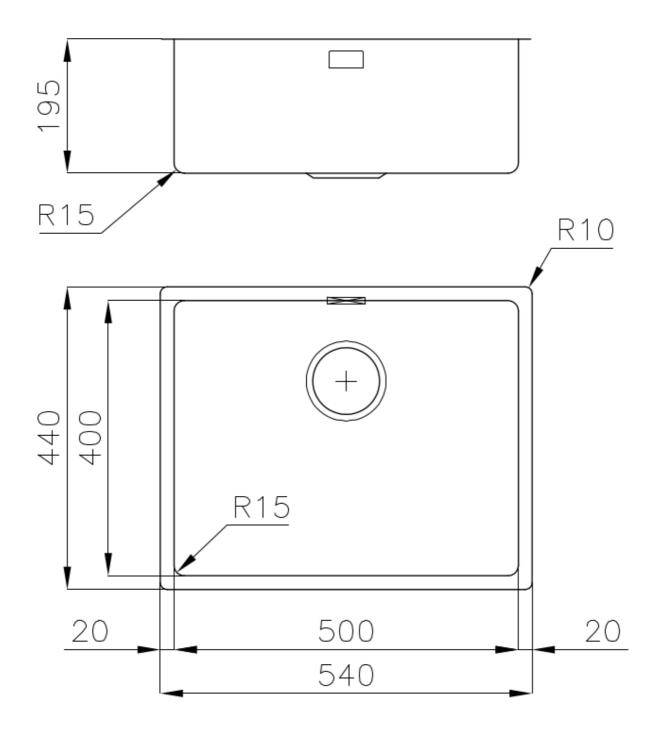

### DETAILS

| Coloring               | Gold                                                            |
|------------------------|-----------------------------------------------------------------|
| Edge/Installation Type | Undermount                                                      |
| Finish                 | PVD                                                             |
| Material               | AISI 304 stainless steel                                        |
| Texture                | Fumé                                                            |
| Base                   | 60 cm                                                           |
| Dimensions             | 540 x 440 mm                                                    |
| Standard fittings      | Fixing hooks, gasket, drain, overflow and siphon, boxed packing |
| Mixer holes            | No standard holes                                               |

| Built-in hole   | View technical data sheet |
|-----------------|---------------------------|
| Drainer         | Νο                        |
| Width           | 54 cm                     |
| Bowl dimension  | 500 x 400 mm              |
| Number of bowls | 1 bowl                    |
| Waste fitting   | 3,5" drain                |

### **TECHNICAL DATA**