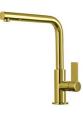

|

### **TECHNICAL DATA**





### Cut out size Dimensioni per foratura top

#### GALLERY



Foster S.p.A. Via M.S. Ottone, 18-20 42041 Brescello (Reggio Emilia) - Italy

#### **OPTIONAL ACCESSORIES**



**Cestello inox** 8612 000



Glass chopping board 8631 300



HPDE Chopping board 8657 001



HPDE Twin chopping board 8644 101



Stainless steel plate rack 8100 154



Stainless steel plate rack 8100 303 \* only in combination with the accessory 8644 101



White basket 8612 100



White bowl 8153 100



Graters kit with ring-holder and food collection tray 8159 101

\* only in combination with the accessory 8644 101







Stainless steel perforated tray 8151 000 \* only in combination with the accessory 8644 101

Stainless steel plate rack 8100 201

#### **RECOMMENDED PAIRINGS**



Mixer Tap Omega Gold 8497 700